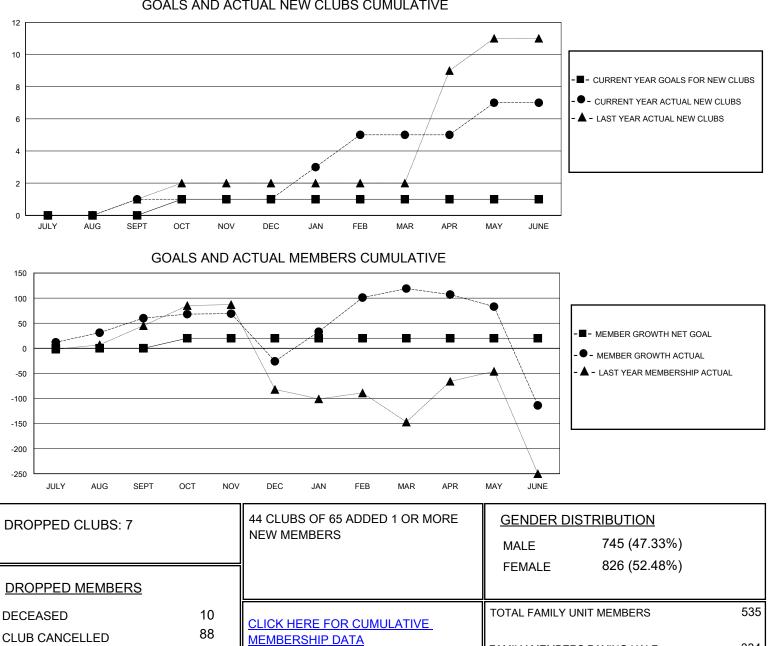

## District 301D1

Results as of: 6/30/2024

| GMT:                  |               | LOCATION PHILIPPINES |               |                       |                          |                         |                                                    |
|-----------------------|---------------|----------------------|---------------|-----------------------|--------------------------|-------------------------|----------------------------------------------------|
| Clubs                 |               |                      |               | Members               |                          |                         |                                                    |
| RESULTS FOR 2023-2024 |               |                      |               | RESULTS FOR 2023-2024 |                          |                         |                                                    |
| QUARTER               | NEW CLUB GOAL | NEW CLUBS            | DROPPED CLUBS | QUARTER               | EMBER GROWTH NET<br>GOAL | MEMBER GROWTH<br>ACTUAL | DROPPED<br>MEMBERS ACTUAL<br>(including transfers) |
| JULY/AUG/SEPT         | 0             | 1                    | 0             | JULY/AUG/SEPT         | 0                        | 164                     | 57                                                 |
| OCT/NOV/DEC           | 1             | 0                    | 4             | OCT/NOV/DEC           | 20                       | 56                      | 140                                                |
| JAN/FEB/MAR           | 0             | 4                    | 0             | JAN/FEB/MAR           | 0                        | 193                     | 46                                                 |
| APR/MAY/JUNE          | 0             | 2                    | 3             | APR/MAY/JUNE          | 0                        | 173                     | 349                                                |
|                       | 00418         |                      |               |                       |                          |                         |                                                    |